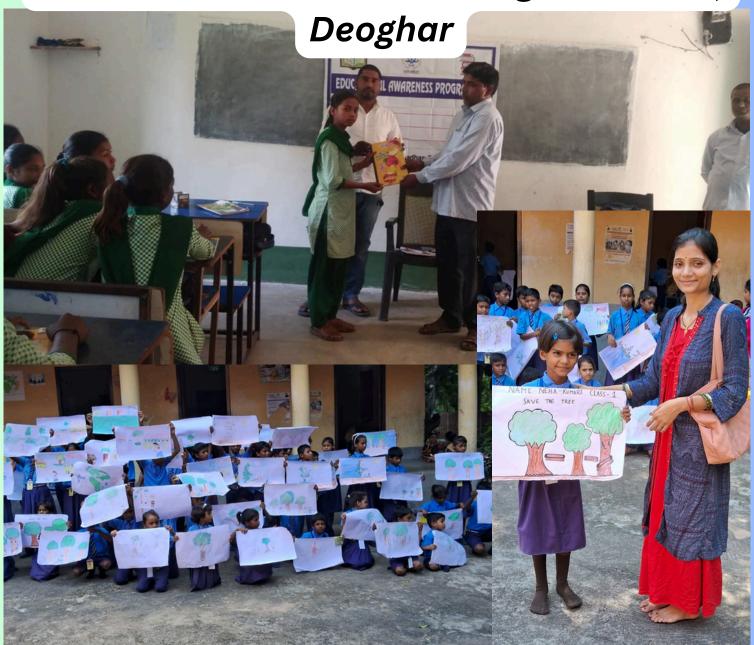

#### **Educational Programme**

Location: 5 schools in Andhrigadar Block,

Our education programs have continued to engage children through various activities like quiz competitions, painting competitions, Constitution awareness sessions, and science competitions. These events involved more than 200 children from five schools in Andhragadar and Punasi panchayats, fostering creativity and civic awareness among young minds..