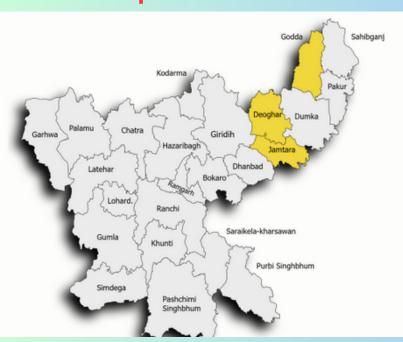

#### **Operational Area**

| State     | District | No. of Block |
|-----------|----------|--------------|
| Jharkhand | Deoghar  | 4            |
| Jharkhand | Jamtara  | 6            |
| Jharkhand | Godda    | 9            |