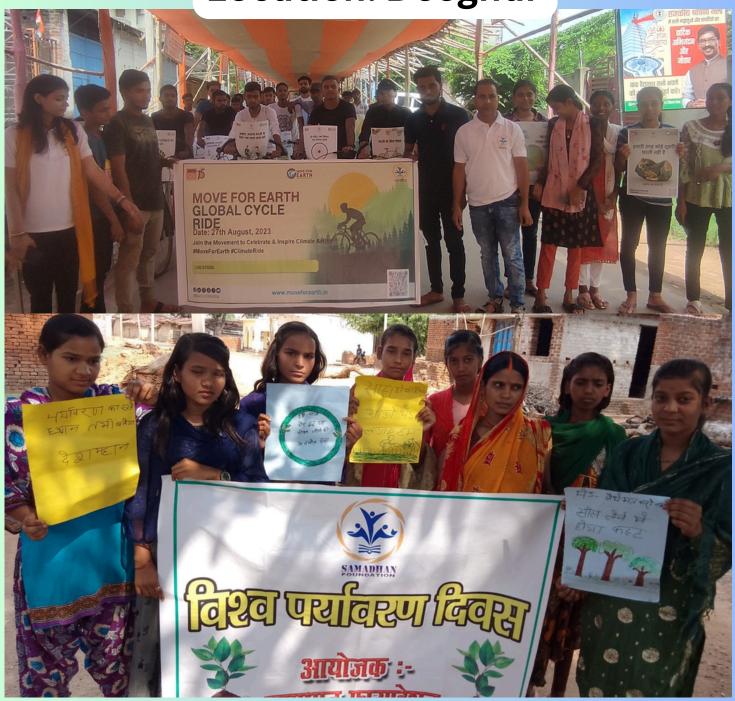

#### **Environment Awareness**

Location: Deoghar

In an effort to raise environmental consciousness, we organized cycle rallies and tree plantation campaigns in the Deoghar district. These activities engaged the community and encouraged participation in eco-friendly practices.