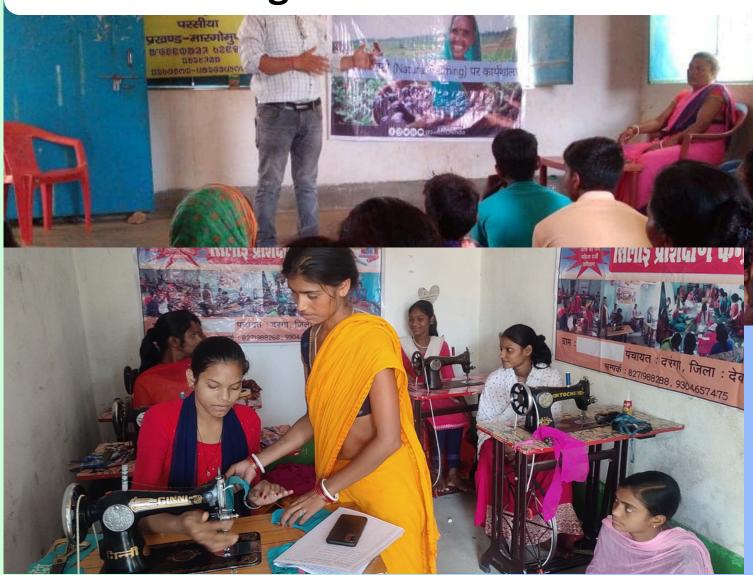

# Enterprise Development on Traditional and Sustainable Farming

Location: 6 villages in Narayanpur block,

In our ongoing efforts to empower women through sustainable agriculture, we identified 120 women farmers across six villages in Narayanpur block of Jamtara district. 60 women received a 10-days non-residential training at the village level, focusing on Natural farming techniques, Soil testing process and Enterprise Development. These women successfully prepared and used organic inputs on their farms, promoting eco-friendly farming practices and improving agricultural yield.

### Adolescent strengthening

Location: 2 Gram Panchayats in Devipur

To address key issues like early marriage and gender inequality, we formed and strengthened 6 active adolescent groups in two panchayats of Devipur block in Deoghar district. Adolescents were provided life skills training and educated about gender issues and the negative impact of early marriages. These programs are instrumental in shaping future generations.

#### **Livelihood and Skill Development**

Location: Deoghar and Jamtara district

Our livelihood programs aimed at enhancing skills and promoting sustainable agricultural practices included the operation of a Silai (sewing) training center, training on SRI (System of Rice Intensification), SWI (System of Wheat Intensification), and organic farming and fodder cultivation. Additionally, farmers were provided with seeds, and the cultivation of millets was promoted to enhance food security and nutritional diversity.