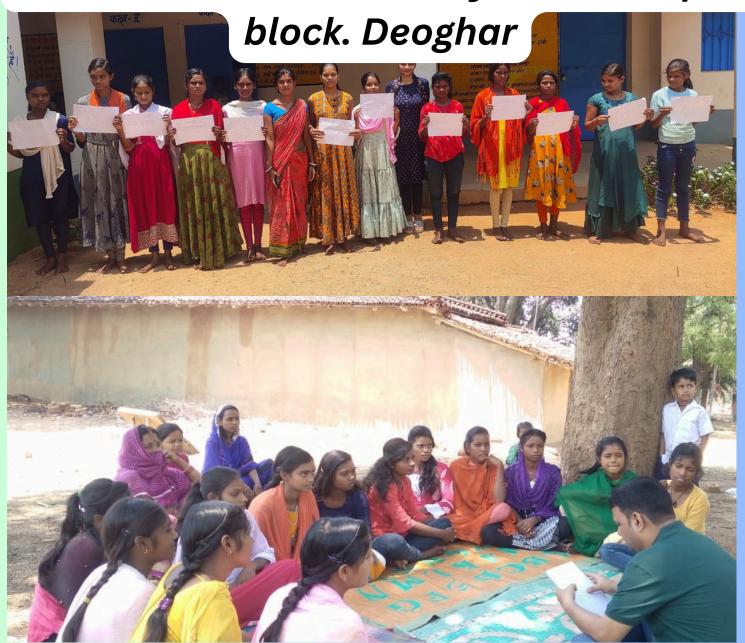

### Adolescent strengthening

Location: 2 Gram Panchayats in Devipur

To address key issues like early marriage and gender inequality, we formed and strengthened 6 active adolescent groups in two panchayats of Devipur block in Deoghar district. Adolescents were provided life skills training and educated about gender issues and the negative impact of early marriages. These programs are instrumental in shaping future generations.

#### **Environment Awareness**

Location: Deoghar

In an effort to raise environmental consciousness, we organized cycle rallies and tree plantation campaigns in the Deoghar district. These activities engaged the community and encouraged participation in eco-friendly practices.