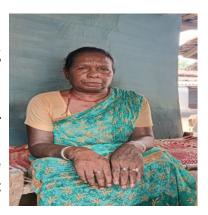

#### **Success Story**

Chudki Devi, a 64-year-old widow from Govindpur village, Giridih district, struggled with severe vision loss due to cataracts, making daily tasks difficult and isolating her from her community. In March 2024, she attended an eye camp organized by Samadhan Foundation, where doctors diagnosed her condition and referred her for surgery. After a successful operation at Deoghar Eye Hospital, Chudki Devi's vision was restored. Grateful and relieved, she expressed, "Thanks to Samadhan Foundation, I've regained my sight and can now see clearly again."