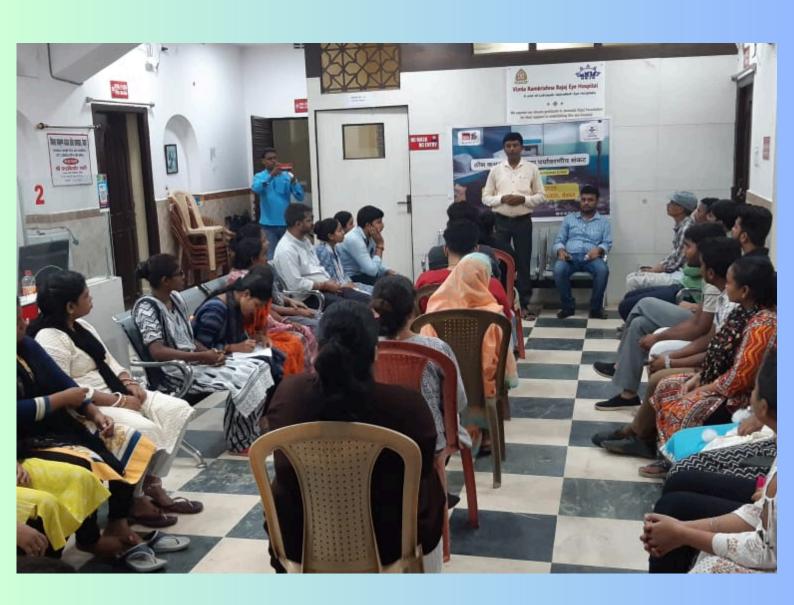

### **Eye Health Programme**

Location: Giridh and Deoghar district

Through our eye health initiative, 6 eye camps were organized in Deoghar and Giridih districts. A total of 144 individuals were screened, of which more than 50% were women. 18 individuals were identified for eye surgery and were linked to the government-sponsored District Blindness Control Society (DBCS) program. Awarness camp also organized in school.