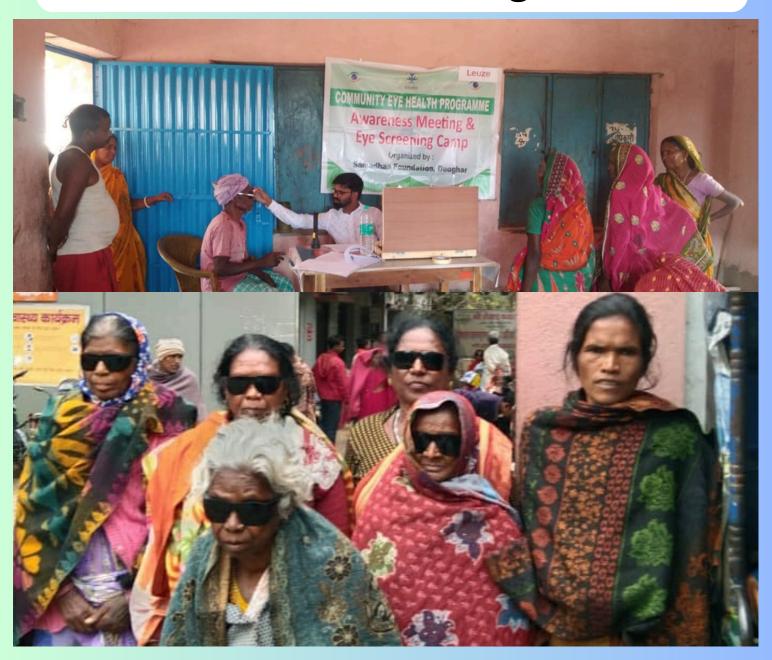

### **Eye Health Programme**

Location: Giridh and Deoghar district

Through our eye health initiative, 6 eye camps were organized in Deoghar and Giridih districts. A total of 144 individuals were screened, of which more than 50% were women. 18 individuals were identified for eye surgery and were linked to the government-sponsored District Blindness Control Society (DBCS) program. Awarness camp also organized in school.

#### **Success Story**

Chudki Devi, a 64-year-old widow from Govindpur village, Giridih district, struggled with severe vision loss due to cataracts, making daily tasks difficult and isolating her from her community. In March 2024, she attended an eye camp organized by Samadhan Foundation, where doctors diagnosed her condition and referred her for surgery. After a successful operation at Deoghar Eye Hospital, Chudki Devi's vision was restored. Grateful and relieved, she expressed, "Thanks to Samadhan Foundation, I've regained my sight and can now see clearly again."