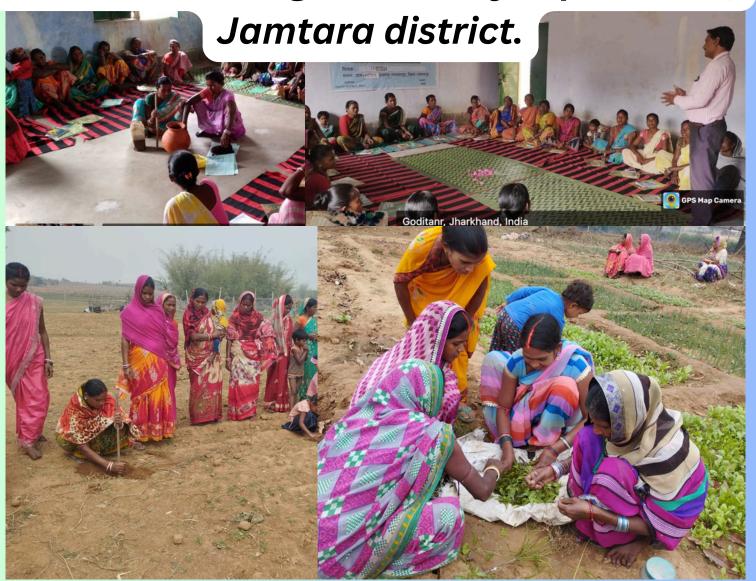

# Enterprise Development on Traditional and Sustainable Farming

Location: 6 villages in Narayanpur block,

In our ongoing efforts to empower women through sustainable agriculture, we identified 120 women farmers across six villages in Narayanpur block of Jamtara district. 60 women received a 10-days non-residential training at the village level, focusing on Natural farming techniques, Soil testing process and Enterprise Development. These women successfully prepared and used organic inputs on their farms, promoting eco-friendly farming practices and improving agricultural yield.